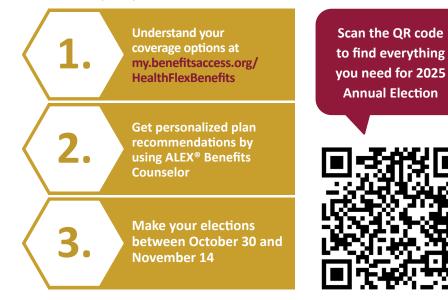

Follow these simple steps to make an informed choice for 2025:

Need help with Annual Election? Call the Annual Election Support Team at 1-844-688-1375, 7:00 a.m. – 7:00 p.m., Central time, Monday - Friday.